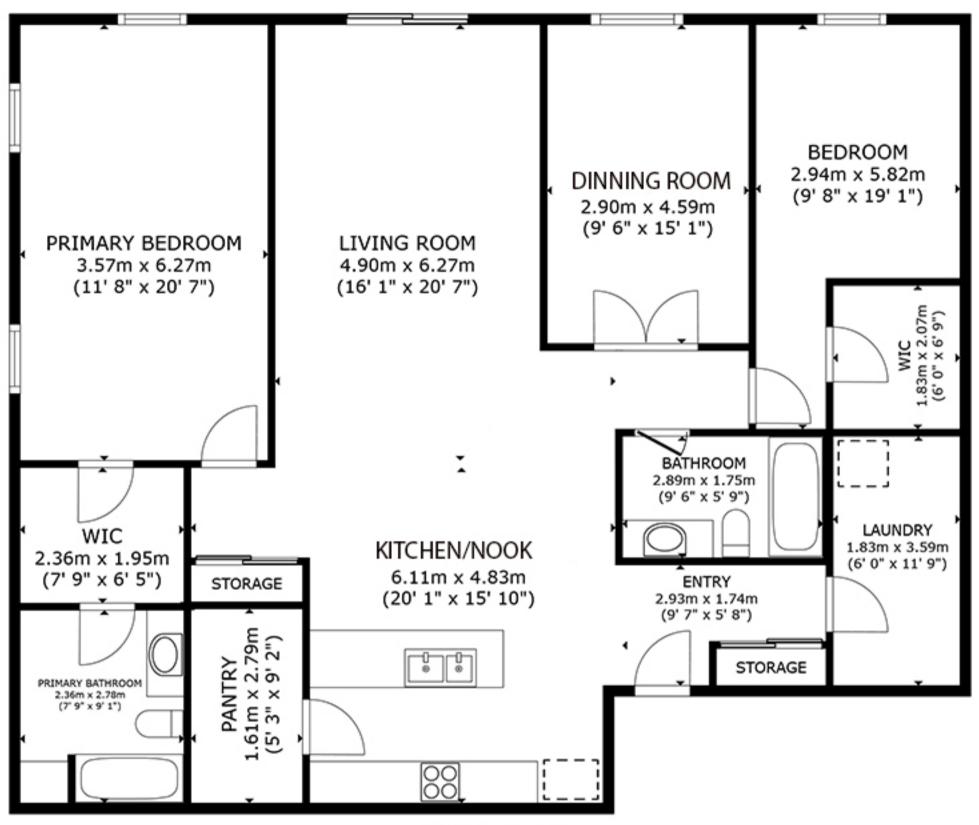

## 328, 592 Hooke Road

FLOOR PLAN

GROSS INTERNAL AREA FLOOR PLAN 142.8 m<sup>2</sup> (1,537 sq.ft.) TOTAL: 142.8 m<sup>2</sup> (1,537 sq.ft.)