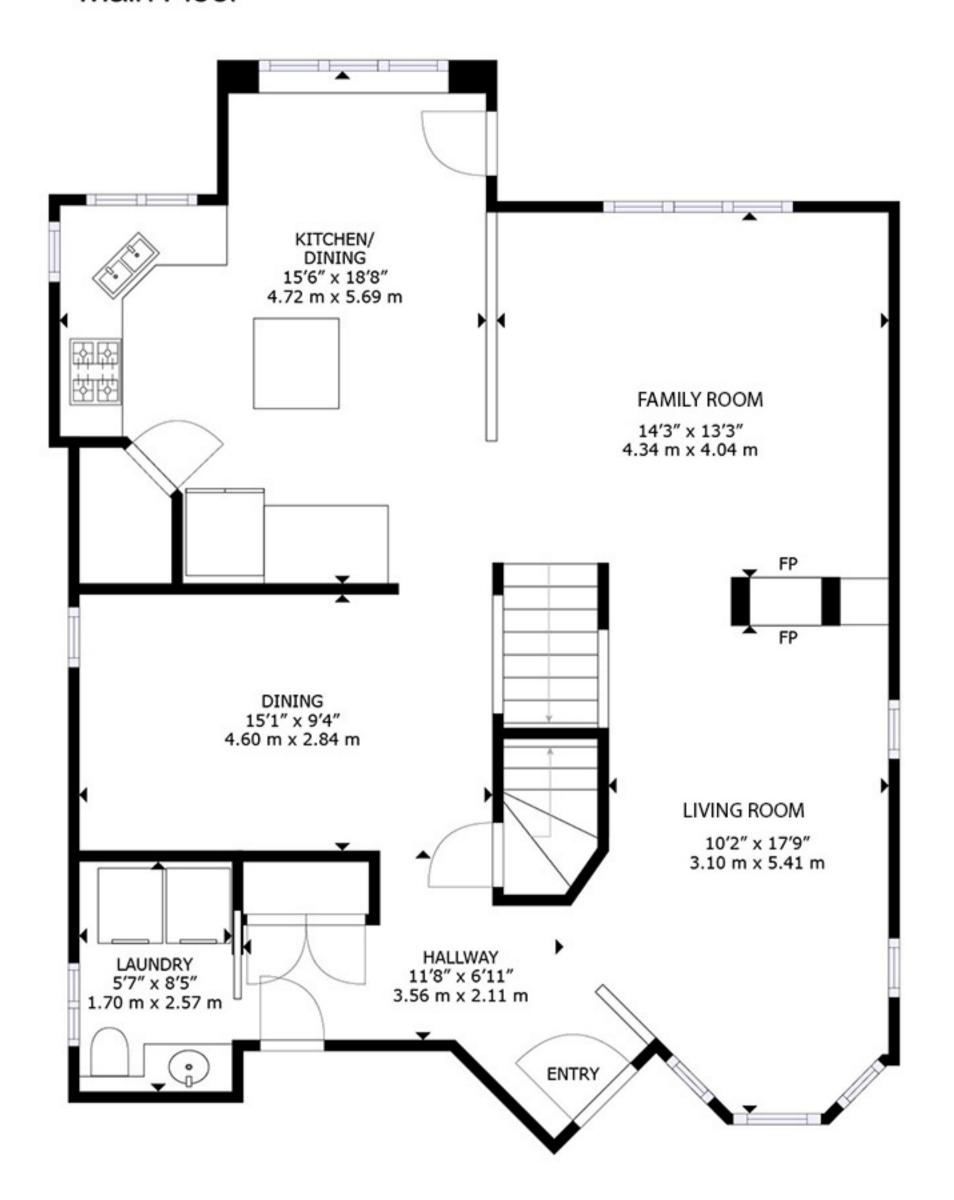

SON, B.Sc., B.A.

"Relocation Specialist" Real Estate Professional

Bus: 780-481-9060

View this home at: www.EdmontonHouses.com

Email: Bruce@EdmontonHouses.com











Prestigious recognition awarded to the TOP 1% nationally of Royal LePage Real Estate sales representatives in 2008.

Not intended to solicit properties already listed for sale































#### 1 Deerfield Way













## BRUCE MACPHERSON, B.Sc., B.A.

"Relocation Specialist" Real Estate Professional

Bus: 780-481-9060

View this home at: www.EdmontonHouses.com

Email: Bruce@EdmontonHouses.com





Noralta Real Estate





Prestigious recognition awarded to the **TOP 1%** nationally of Royal LePage Real Estate sales representatives in 2008.

## Gardener's Paradise



















## Main Floor



## 2nd FLoor



## **Basement**