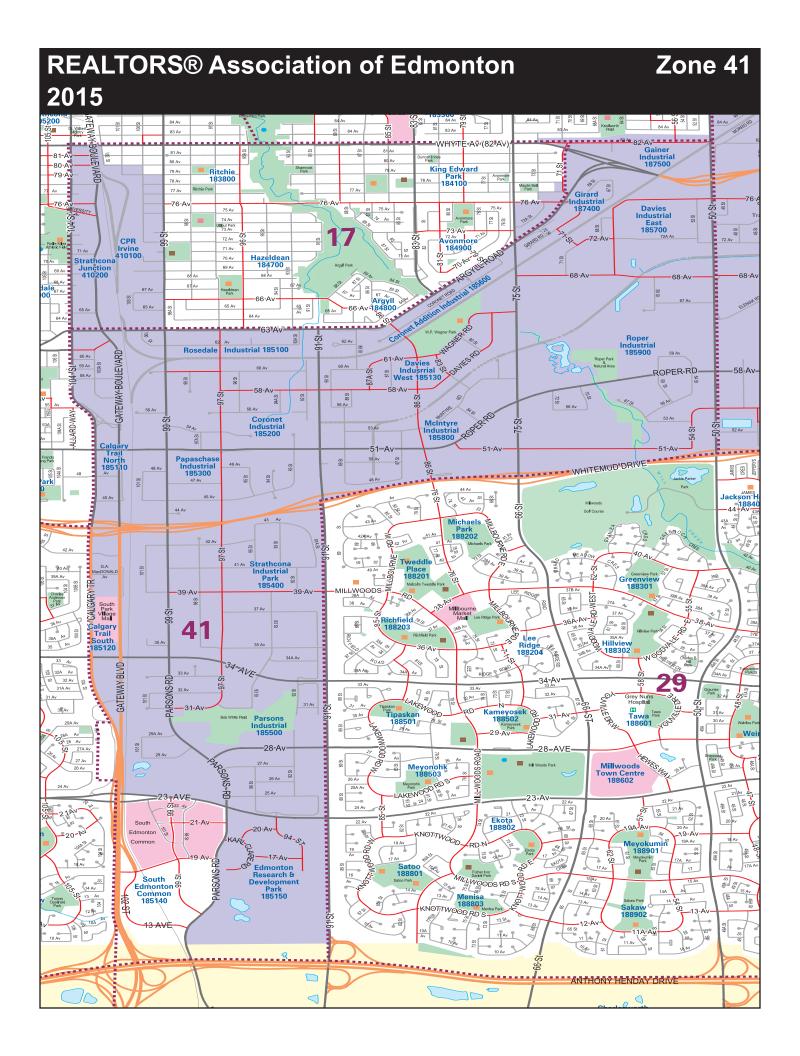

## **REALTORS® Association of Edmonton**

**Boundaries** North – 63 Ave./Argyll Rd. East - 91 St./50 St.

South – Ellerslie Rd.

West – Calgary Trail

**Fire Halls** 

5604-50 St

5120-97 St.

**Police Stations** 

**Public Services** 

None in this Zone

| Re                | egion Nam<br>Cod |                             | Area     | Name<br>Code | Edmonton<br>0098           |
|-------------------|------------------|-----------------------------|----------|--------------|----------------------------|
| Community<br>Code |                  | Community<br>Name           | Commu    | •            | Community<br>Name          |
| 18                | 5110             | Calgary Trail North         | 18750    | 00           | Gainer Industrial          |
| 18                | 5120             | Calgary Trail South         | 18740    | 00           | Girard Industrial          |
| 18                | 5600             | Coronet Addition Industrial | 18580    | 00           | McIntyre Industrial        |
| 18                | 5200             | Coronet Industrial          | 18530    | 00           | Papaschase Industrial      |
| 18                | 5700             | Davies Industrial East      | 18510    | 00           | Rosedale Industrial        |
| 18                | 5130             | Davies Industrial West      | 18514    | 10           | South Edmonton Common      |
| 18                | 5150             | Edmon. Research & Devel     | l. 18540 | 00           | Strathcona Industrial Park |
| 18                | 5500             | Parsons Industrial          |          |              |                            |
| 18                | 5900             | Roper Industrial            |          |              |                            |