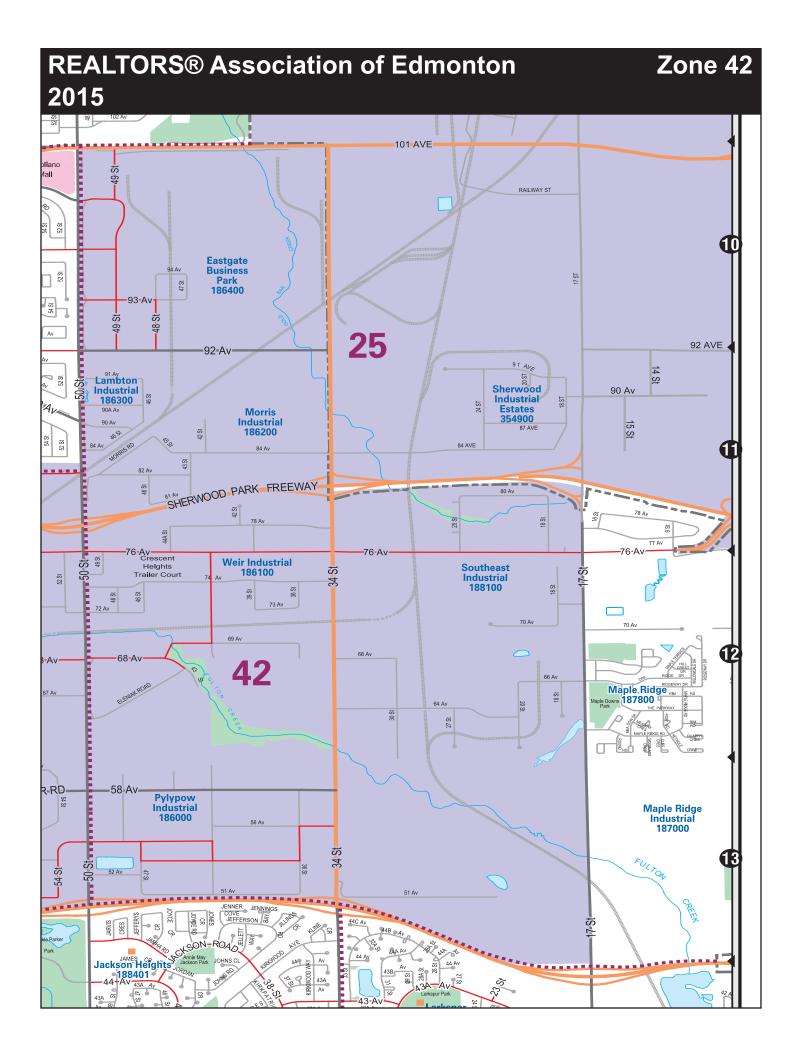

## Zone 42

## REALTORS® Association of Edmonton 2015

**Boundaries** North – 101 Ave. East – Hwy 216

South – Whitemud Rd. West – 50 St.

EMS / Fire Halls None in this zone

**Police Stations** None in this zone

**Hospitals** None in this Zone

**Schools** The King's University College, 9145-50 St., 465-3500

**Library Branches** None in this Zone

**Recreation** None in this Zone

**Shopping Centres** None in this Zone

**Transportation** All Zones are serviced by Edmonton Transit System

**Public Services** None in this Zone

| ZONE 42 GEO CODES |      |          |      |      |          |  |
|-------------------|------|----------|------|------|----------|--|
| Region            | Name | Edmonton | Area | Name | Edmonton |  |
|                   | Code | 0098     |      | Code | 0098     |  |

| Community Code | Community Name          |
|----------------|-------------------------|
| 186400         | Eastgate Business Park  |
| 186300         | Lambton Industrial      |
| 187000         | Maple Ridge Industrial  |
| 187800         | Maple Ridge Mobile Park |
| 186200         | Morris Industrial       |
| 186000         | Pylypow Industrial      |
| 188100         | Southeast Industrial    |
| 186100         | Weir Industrial         |