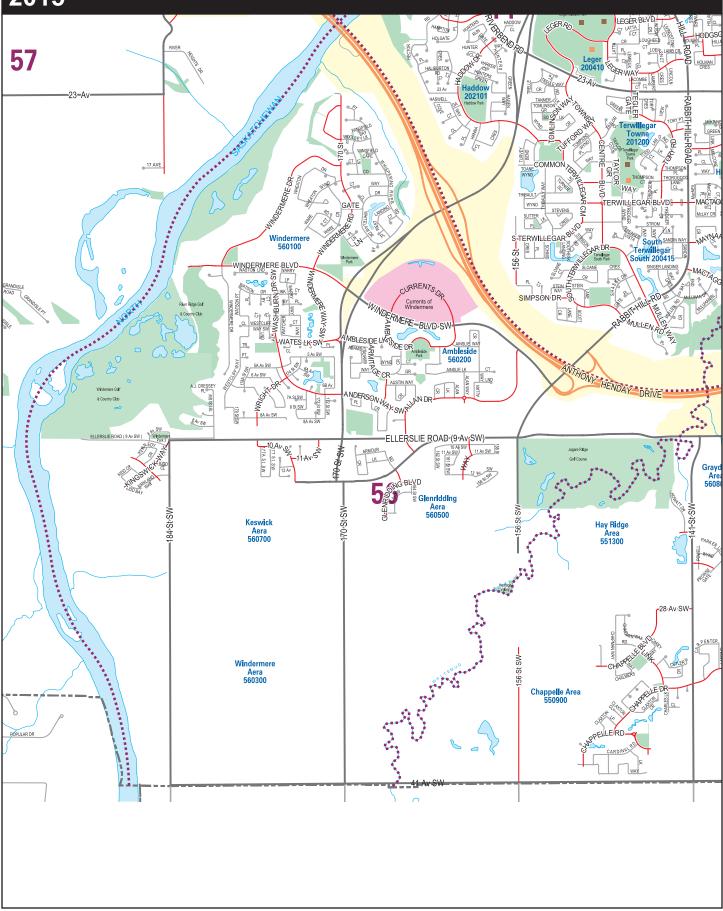

## **REALTORS® Association of Edmonton** 2015

**Boundaries** North – N. Saskatchewan River West – N. Saskatchewan River South – Twshp. Rd. 512 East – Whitemud Creek **EMS / Fire Halls** None in this zone Police Stations None in this zone Hospitals None in this Zone Schools None in this Zone Library Branches None in this Zone Recreation Jagare Ridge Golf Course, 14931 Ellerslie Rd., 432-4030 River Ridge Golf and Country Club, 5685 Windermere Blvd., 988-6451 Windermere Golf and Country Club, 19110 Ellerslie Rd. SW, 988-5501 Shopping Centers Currents of Windermere, Anthony Henday & Terwillegar, 413-7060 Transportation All Zones are serviced by Edmonton Transit System **Public Services** None in this Zone

Zone 56

| ZONE 56 GEO CODES |              |                   |      |              |                  |  |
|-------------------|--------------|-------------------|------|--------------|------------------|--|
| Region            | Name<br>Code | Edmonton<br>0098  | Area | Name<br>Code | Edmonton<br>0098 |  |
| Community Code    |              | Community Name    |      |              |                  |  |
| 560200            |              | Ambleside         |      |              |                  |  |
| 560300            |              | Windermere Area   |      |              |                  |  |
| 560100            |              | Windermere Estate |      |              |                  |  |
| 560700            |              | Koswick Aroa      |      |              |                  |  |

560700 Keswick Area 560500 Glenridding