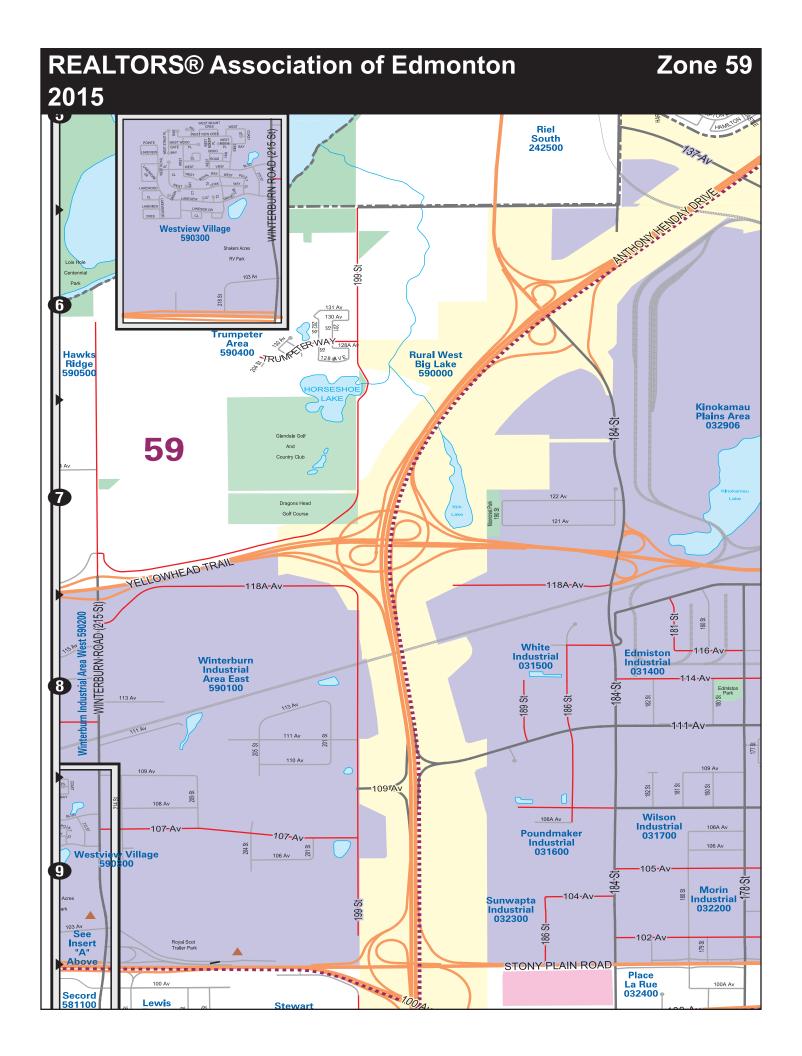

## **REALTORS® Association of Edmonton 2015**

Zone 59

**Boundaries** North – 137 Ave. West – 231 St.

South – Stony Plain Rd. East – Anthony Henday Dr.

**EMS / Fire Halls** None in this zone

**Police Stations** None in this zone

**Hospitals** None in this Zone

**Schools** None in this Zone

**Library Branches** None in this Zone

**Recreation** Wild Waters Water Park, 21515-103 Ave., 455-9453

Dragon's Head Golf Course, 12240-199 St., 944-4653 Glendale Golf & Country Club, 12410-199 St., 447-3529

Points of Interest Westview Village Mobile Home Park

**Transportation** All Zones are serviced by Edmonton Transit System

| ZONE 59 GEO CODES |      |                            |                             |      |          |            |
|-------------------|------|----------------------------|-----------------------------|------|----------|------------|
| Region            | Name | Edmonton                   | Area                        | Name | Edmonton |            |
|                   | Code | 0098                       |                             | Code | 0098     |            |
| Community Code    |      | Community Name             | Community League            |      |          | Phone      |
| 590000            |      | Rural West Big Lake        | -                           |      |          |            |
| 590300            |      | Westview Village           | 1510-10770 Winterburn Rd. 7 |      |          | . 732-0440 |
| 590100            |      | Winterburn Industrial East |                             |      |          |            |
| 590200            |      | Winterburn Industrial West |                             |      |          |            |